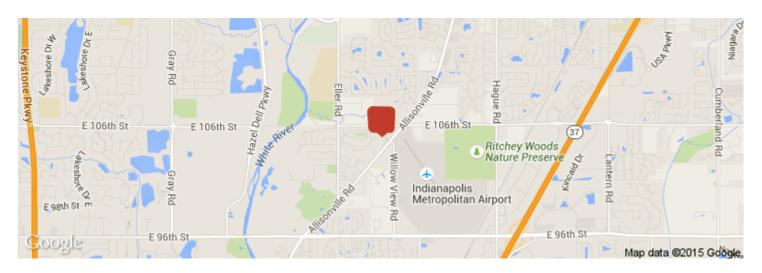

# Location

Address: 10412 Allisonville Road #112, Fishers, IN 46038

County: Hamilton

MSA: Indianapolis-Carmel-Anderson

Transportation: Area Description: One of the fastest growing areas around Highway Access:

City streets of Fishers. Allisonville Road is a major Indianapolis. Large chamber of Hamilton County

North South road through the city. for a new business to location.