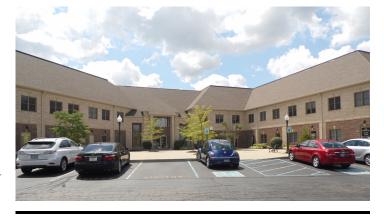

## **Property Overview**

Very desirable and established business suites office building in Fishers. Centrally located on well traveled Allisonville Road. This suite is on the first floor and has a side door and close parking for the owner and employees and close to restrooms and easy to find from the main entrance. It has one private office and set up for open space seating. It also includes a refrigerator and serving area for guests. Plenty of windows for light and all fixtures and furniture come with the space. It is literally turnkey for a new owner that will make them look more established. This owner has moved out of state to a warmer climate.

#### **Area & Location**

Side of Street: West Site Description: Large parking lot. Businesses all around this Road Type: Paved location, medical buildings, assisted living, retail Property Visibility: Excellent and some food.