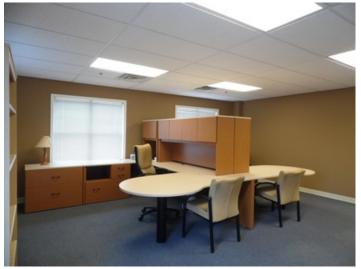

## **Property Overview**

Very desirable and established business suites office building in Fishers. Centrally located on well traveled Allisonville Road. This suite is on the first floor and has a side door and close parking for the owner and employees and close to restrooms and easy to find from the main entrance. It has one private office and set up for open space seating. It also includes a refrigerator and serving area for guests. Plenty of windows for light and all fixtures and furniture come with the space. It is literally turnkey for a new owner that will make them look more established. This owner has moved out of state to a warmer climate.

# **Property Images**

10412 Allisonville Rd 112 Lobby

10412 Allisonville Road 112 2015-08-11 04.25.46 (2)

10412 Allisonville Rd. #112 separate office

10412 Allisonville Rd 112 2015-08-11 04.26.09 (2)

10412 Allisonville Road 112 2015-08-11 04.25.59 (2)