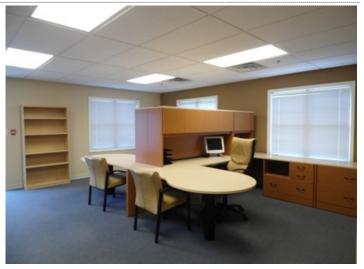

## **Property Overview**

Very desirable and established business suites office building in Fishers. Centrally located on well traveled Allisonville Road. This suite is on the first floor and has a side door and close parking for the owner and employees and close to restrooms and easy to find from the main entrance. It has one private office and set up for open space seating. It also includes a refrigerator and serving area for guests. Plenty of windows for light and all fixtures and furniture come with the space. It is literally turnkey for a new owner that will make them look more established. This owner has moved out of state to a warmer climate.

# **Property Images**

10412 Allisonville Rd 112 Lobby

10412 Allisonville Road 112 2015-08-11 04.25.46 (2)

10412 Allisonville Rd. #112 separate office

10412 Allisonville Rd 112 2015-08-11 04.26.09 (2)

10412 Allisonville Road 112 2015-08-11 04.25.59 (2)